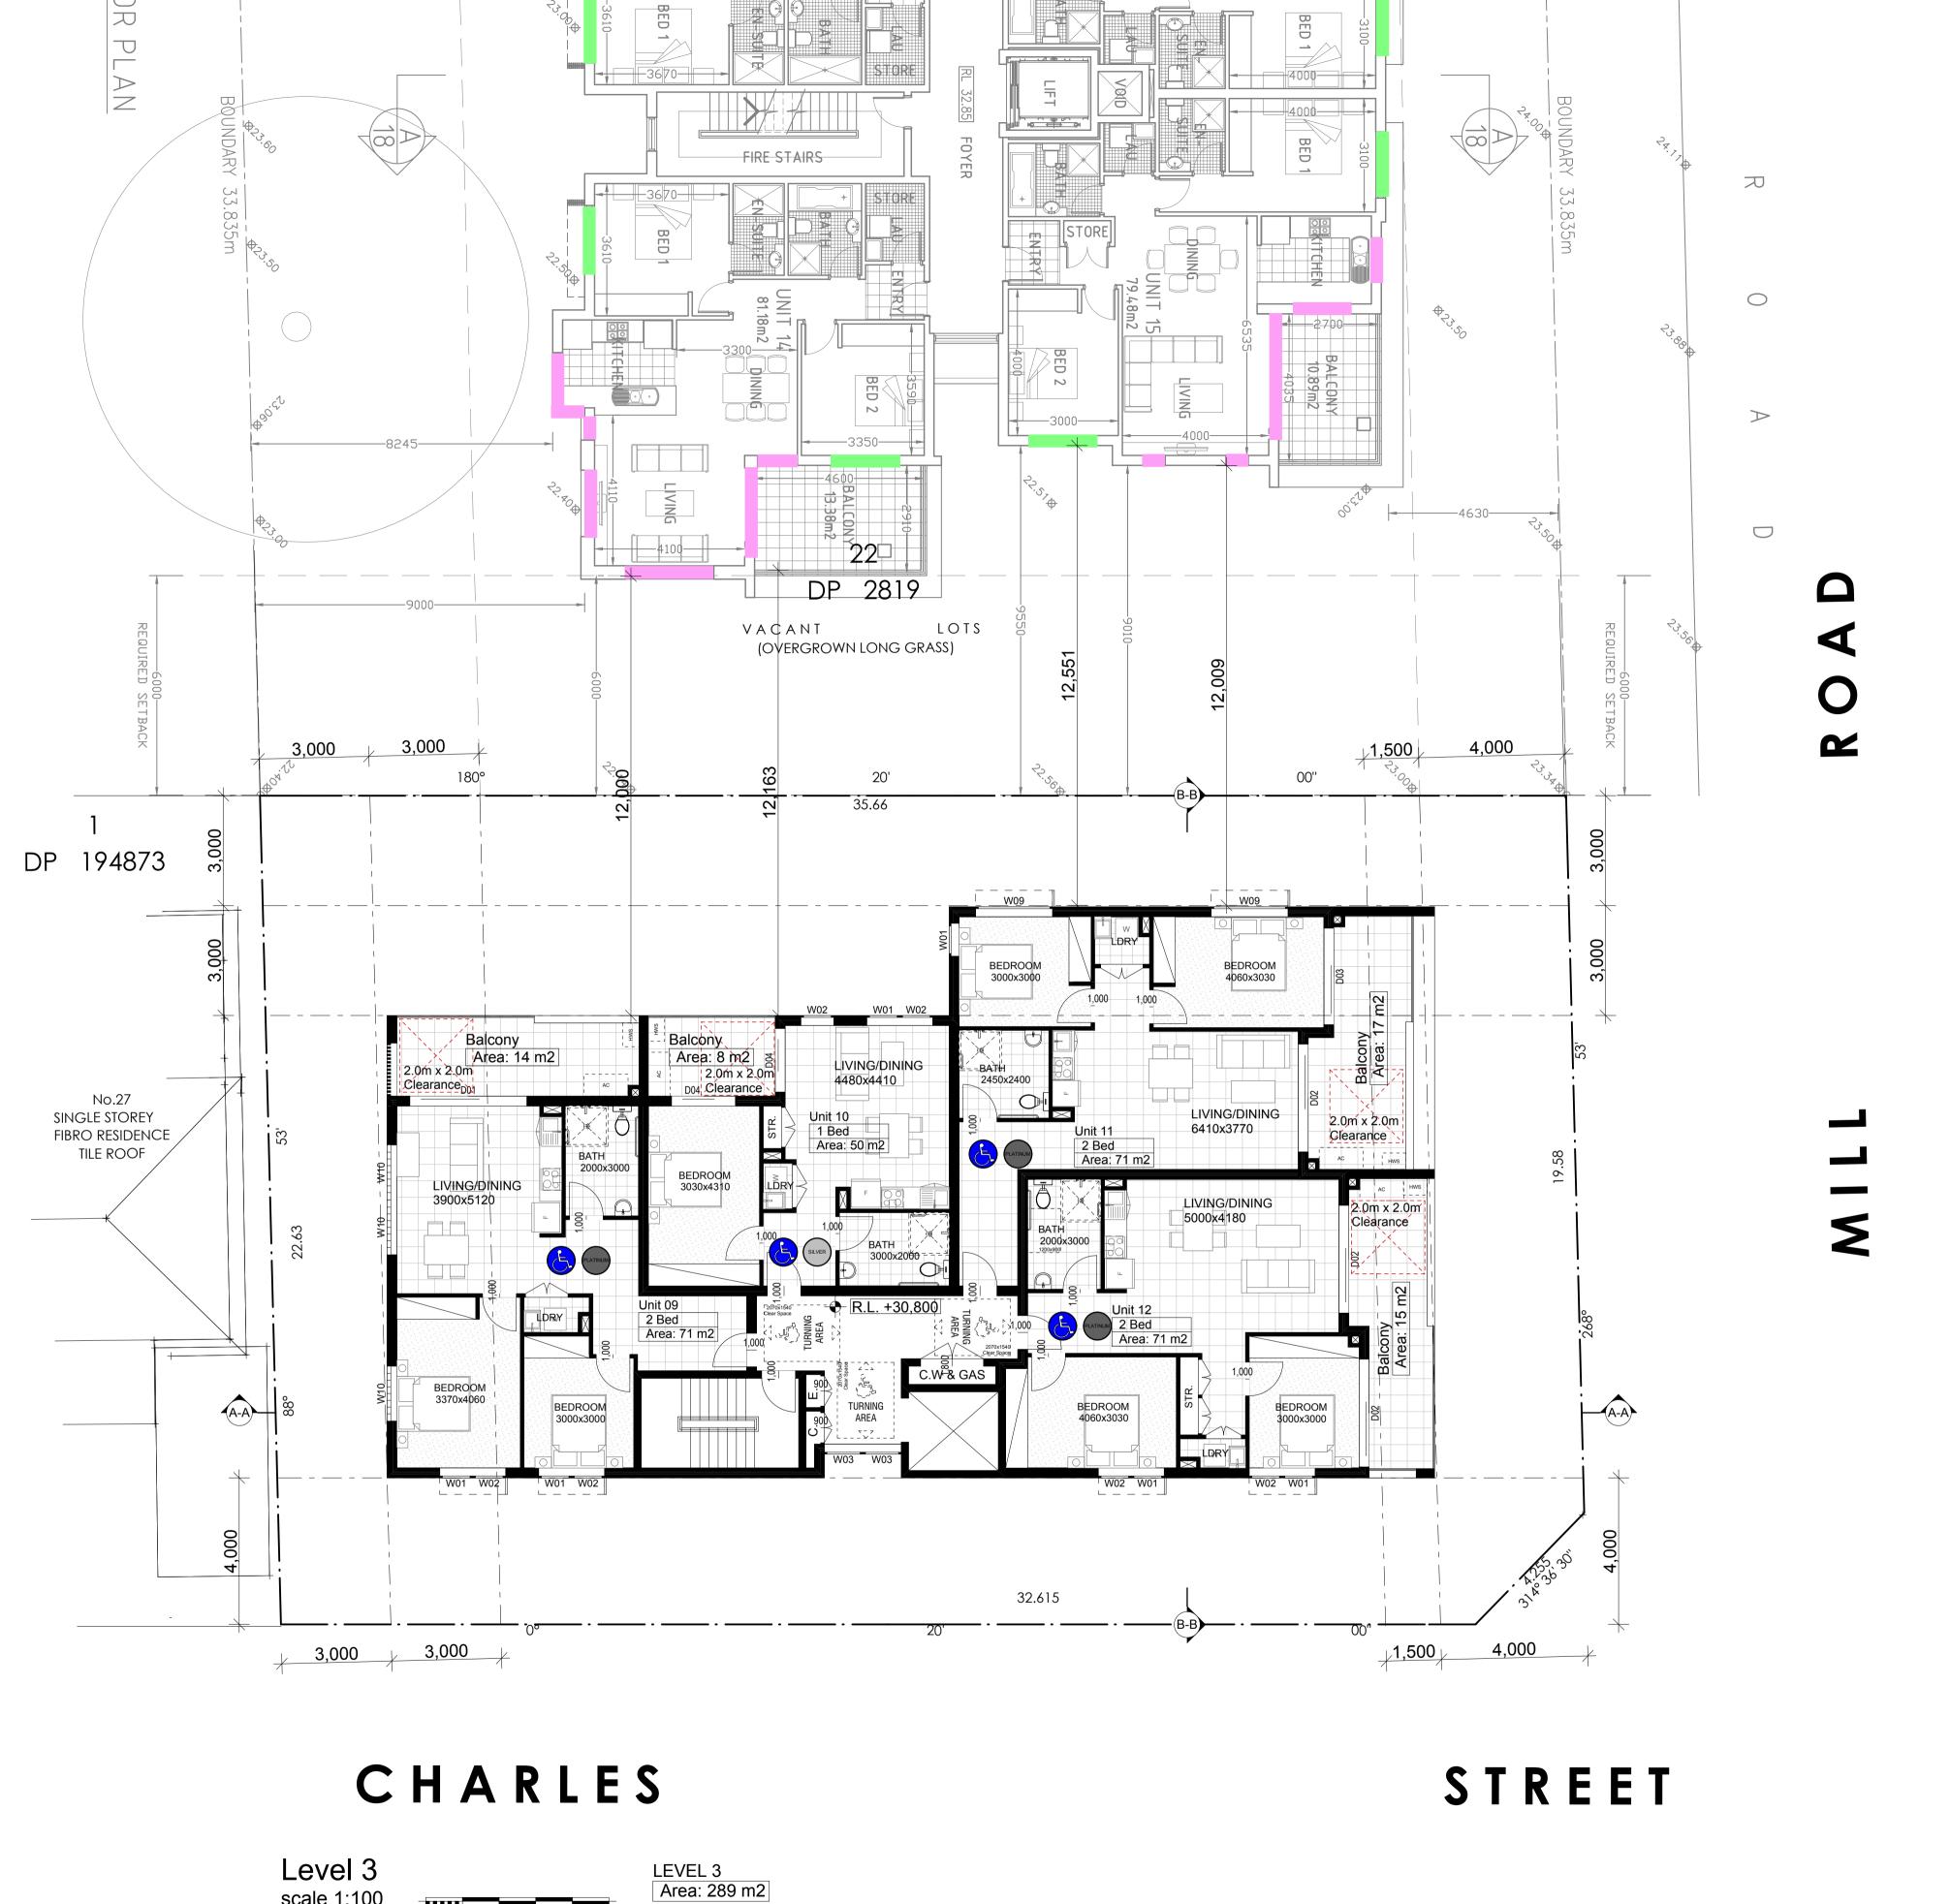

IDRAFT ARCHITECTS

Demolition & construction of a eight
(8) storey Residential
development containing
23 units under
ARHSEPP

Hume Community Housing

Liverpool City
Council
drawing title:
Level 3 Plan

designed + drawn:
M.Trinh & P.Revollar
Issue/Stage:
DA - ISSUE A
paper/scale:
A2/1:100
date:
10/12/2020
ioh #\* Idwg #\*